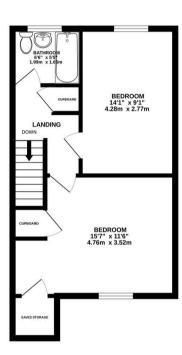

Council Tax band: C

Tenure: Freehold

EPC Energy Efficiency Rating: C

EPC Environmental Impact Rating: C

- No Onward Chain
- Two Double Bedroom House
- Large Sitting Room
- Kitchen / Breakfast Room
- Driveway and On Street Parking
- Approximately 1 Mile to Ifield Train Station
- Local Shop a Short Walk Away
- Fantastic Location to Local Primary and Secondary Schools

GROUND FLOOR 1ST FLOOR

What a very attempt has been made to resture the accuracy of the docupion accelurate their, measurements, of docus underfour, rooms and any offer them are supproved and not responsiblely the safe for surjective and offer accelerate them are supproved and not responsiblely the safe for surjective purchaser. The fairs is for litterative purposes only and should be used as such by any prospective purchaser. The services, systems and appliances shown have not been tested and no guarantee as to their operability or efficiency can be given.