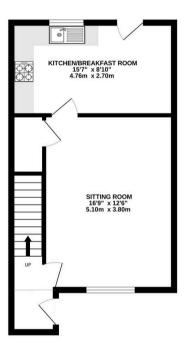

Council Tax band: C

Tenure: Freehold

EPC Energy Efficiency Rating: C

EPC Environmental Impact Rating: C

- No Onward Chain
- Two Double Bedroom House
- Large Sitting Room
- Kitchen / Breakfast Room
- Driveway and On Street Parking
- Approximately 1 Mile to Ifield Train Station
- Local Shop a Short Walk Away
- Fantastic Location to Local Primary and Secondary Schools

GROUND FLOOR 1ST FLOOR

What a very attempt has been made to resture the accuracy of the docupion accelurate their, measurements, of docus underfour, rooms and any offer them are supproved and not responsiblely the safe for surjective and offer accelerate them are supproved and not responsiblely the safe for surjective purchaser. The fairs is for litterative purposes only and should be used as such by any prospective purchaser. The services, systems and appliances shown have not been tested and no guarantee as to their operability or efficiency can be given.