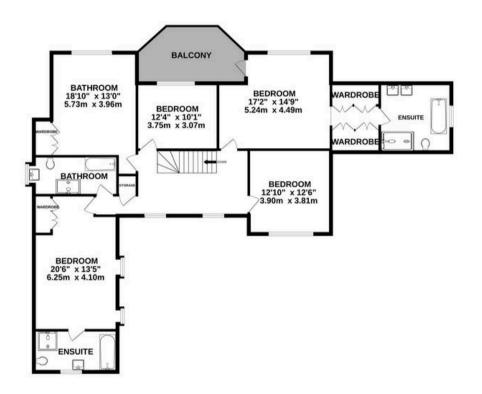

**GROUND FLOOR** 

1ST FLOOR 1549 sq.ft. (143.9 sq.m.) approx.

#### TOTAL FLOOR AREA : 3439 sq.ft. (319.5 sq.m.) approx.

Whilst every attempt has been made to ensure the accuracy of the floorplan contained here, measurements of doors, windows, rooms and any other items are approximate and no responsibility is taken for any error, omission or mis-statement. This plan is for illustrative purposes only and should be used as such by any prospective purchaser. The services, systems and appliances shown have not been tested and no guarantee as to their operability or efficiency can be given. Made with Metropix ©2024