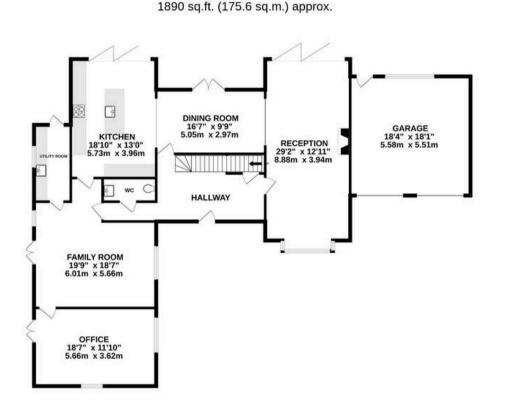

**GROUND FLOOR** 

1ST FLOOR 1549 sq.ft. (143.9 sq.m.) approx.

#### TOTAL FLOOR AREA : 3439 sq.ft. (319.5 sq.m.) approx.

Whilst every attempt has been made to ensure the accuracy of the floorplan contained here, measurements of doors, windows, rooms and any other items are approximate and no responsibility is taken for any error, omission or mis-statement. This plan is for illustrative purposes only and should be used as such by any prospective purchaser. The services, systems and appliances shown have not been tested and no guarantee as to their operability or efficiency can be given. Made with Metropix ©2024