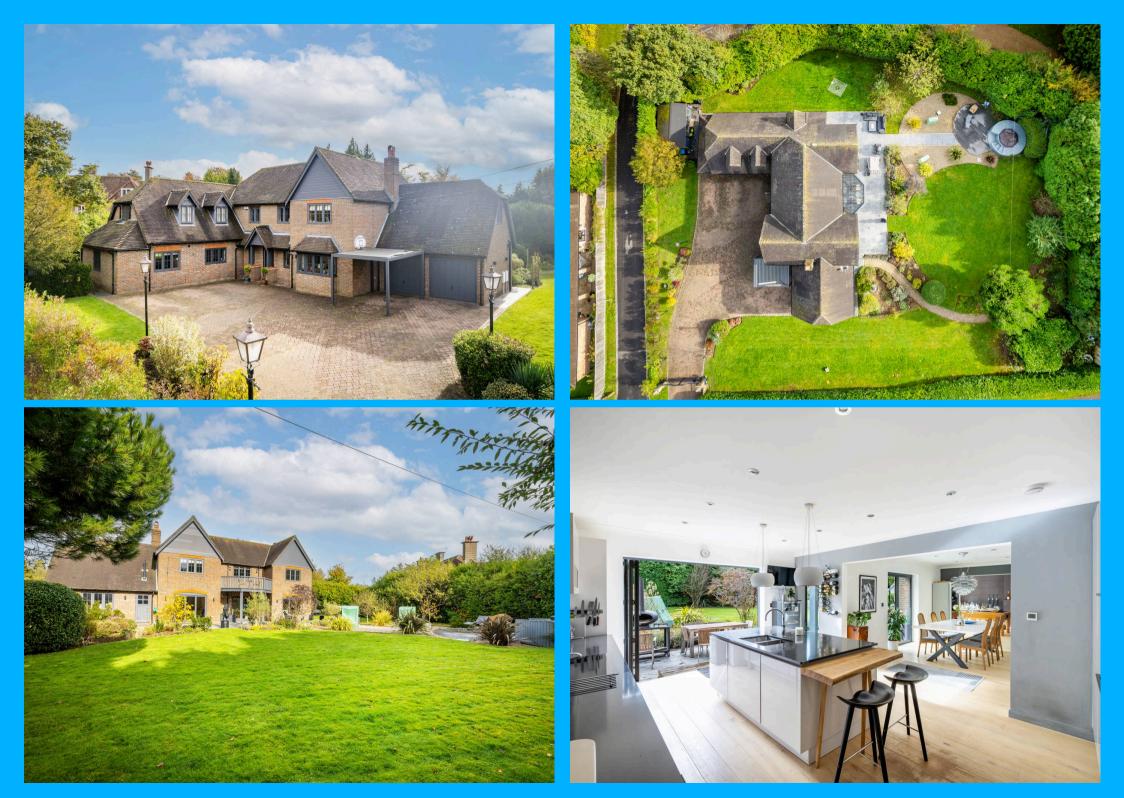

EPC Energy Efficiency Rating: C

EPC Environmental Impact Rating: D

- Situated in one of Woldingham's most prestigious private roads
- Walking distance to village amenities and train station
- South facing wrap around landscaped gardens of approx half an acre
- Five double bedrooms
- Four reception rooms
- Gated, driveway and double garage
- Balcony to principal bedroom suite
- Recently refitted kitchen.