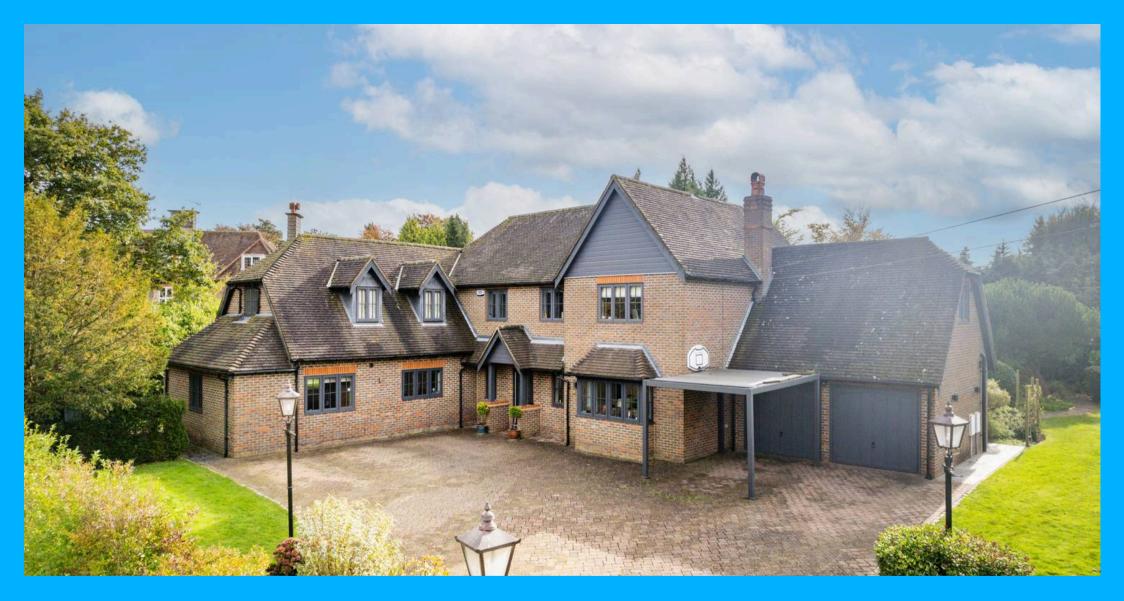

# Little Orchard High Drive, Woldingham

move | revolution

TTTT

Guide Price £2,250,000

Caterham

### Woldingham, Caterham

Prestigious, private road | Five double bedrooms | Short walk to village centre and mainline railway station | Approx half an acre south facing plot. Council Tax band: H

**Tenure: Freehold** 

EPC Energy Efficiency Rating: C

EPC Environmental Impact Rating: D

- Situated in one of Woldingham's most prestigious private roads
- Walking distance to village amenities and train station
- South facing wrap around landscaped gardens of approx half an acre
- Five double bedrooms
- Four reception rooms
- Gated, driveway and double garage
- Balcony to principal bedroom suite
- Recently refitted kitchen.