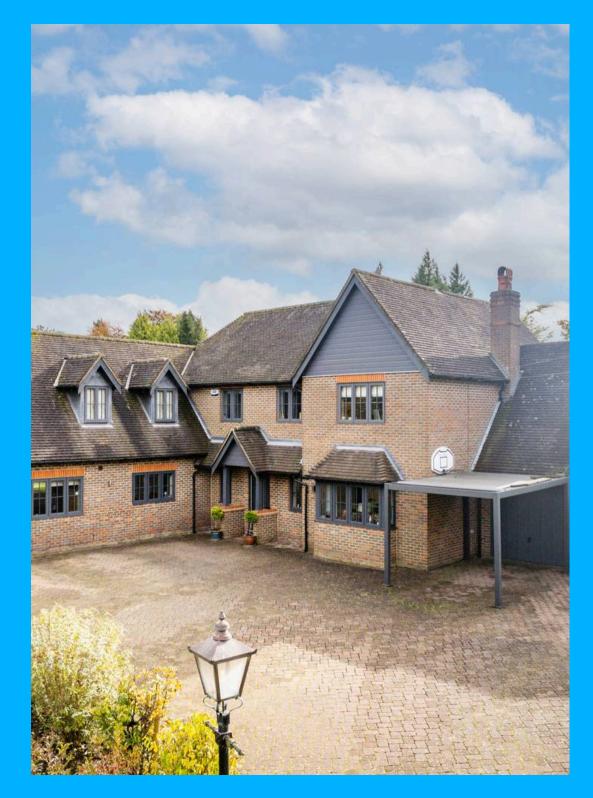

# Little Orchard High Drive, Woldingham

move | revolution

TTTT

Guide Price £2,250,000

Caterham

### Little Orchard High Drive

### Woldingham, Caterham

Prestigious, private road | Five double bedrooms | Short walk to village centre and mainline railway station | Approx half an acre south facing plot. Council Tax band: H

**Tenure: Freehold** 

EPC Energy Efficiency Rating: C

EPC Environmental Impact Rating: D

- Situated in one of Woldingham's most prestigious private roads
- Walking distance to village amenities and train station
- South facing wrap around landscaped gardens of approx half an acre
- Five double bedrooms
- Four reception rooms
- Gated, driveway and double garage
- Balcony to principal bedroom suite
- Recently refitted kitchen.